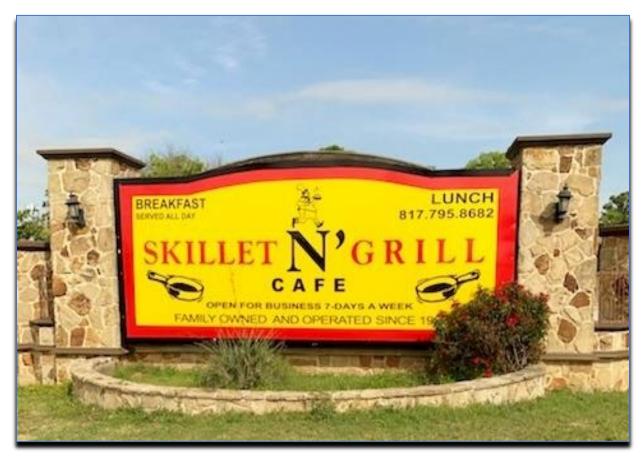

# Skillet-N-Grill Café

1801 W. Division St Arlington, Tx 76012

Susan El-Etoum, Manager

Intersection of Division @ Parker

The wall surrounds the café.

Skillet-N-Grill Café Large Parking Lot

Page 2 of 7 May 2, 2023