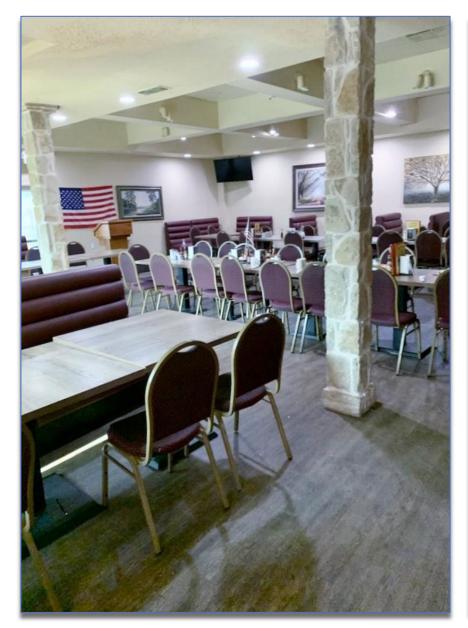

Front Public Dining Room (rear doors lead to Private Dining Room)

Page 3 of 7 May 2, 2023

Rear Private Dining Room

typically arranged in "U" shape Side doors on south side

Page 4 of 7 May 2, 2023

Private Dining Room continued