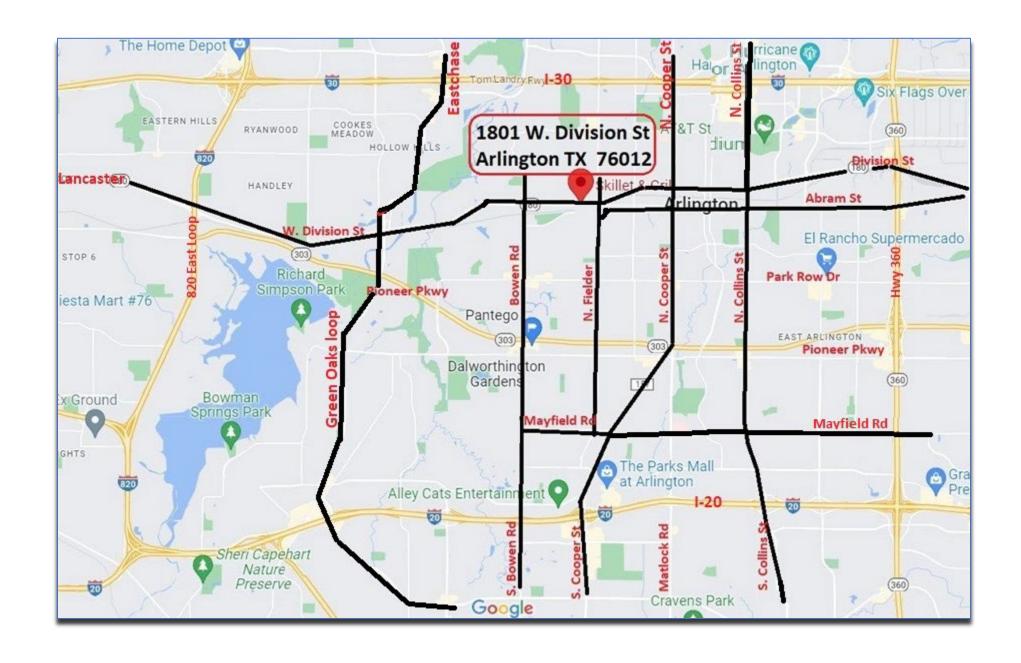

## 1801 W. Division St, Arlington, Tx 76012

### From Grapevine

- Hwy 360 south.
- Turn west at I-30 or <u>Division St</u> or Abram St.
- If I-30, turn south on Cooper and west on <u>Division St</u>

#### From Hurst, Euless, Bedford

- Take Hwy 157 (Industrial Blvd) south into Arlington which is N. Collins St.
- Turn west at <u>Division St</u> and head west to café.

#### From the south

- Hwy 360 north.
- Take Division St or Abram St exit and head west to café.
- If from Abram St, then at Fielder Road turn north for half block to turn west on Division.

#### From Mansfield or South Arlington

- S. Bowen Rd north or Green Oaks loop north.
- Turn east at <u>Division St</u> and head east to café.

#### From Fort Worth

- From 820 East Loop.
- Take Lancaster exit and head east onto Division St and continue east to café.

#### From Dallas

- From I-30 headed west, take Hwy 30 south exit.
- Follow From Grapevine directions to café.

Page 7 of 7 May 2, 2023