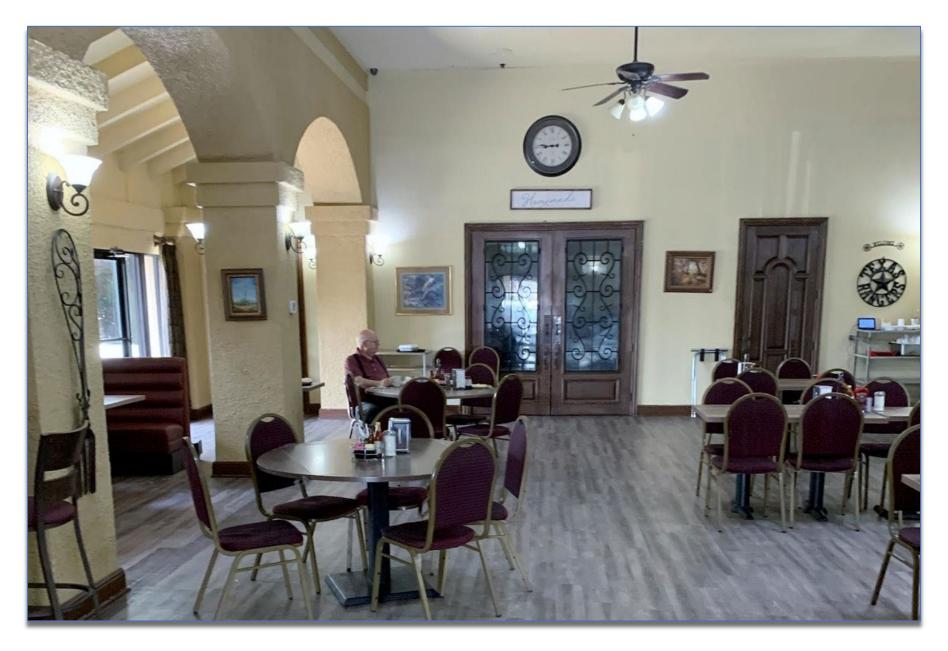

Front Public Dining Room (rear doors lead to Private Dining Room)

Page 3 of 7 May 2, 2023

Rear Private Dining Room

typically arranged in "U" shape Side doors on south side

Page 4 of 7 May 2, 2023

Private Dining Room continued