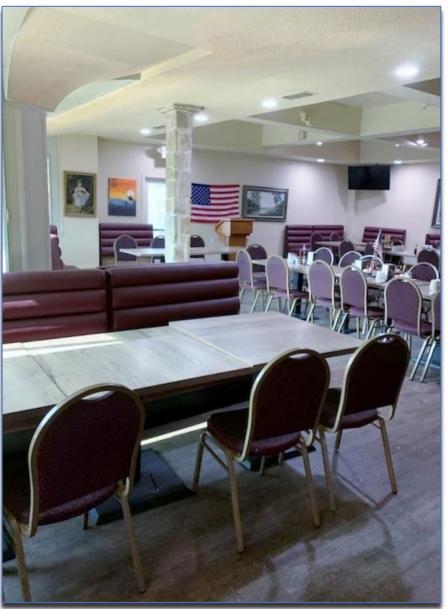

Front Public Dining Room (rear doors lead to Private Dining Room)

Page 3 of 7 May 2, 2023

Rear Private Dining Room

typically arranged in "U" shape Side doors on south side

Page 4 of 7 May 2, 2023

Private Dining Room continued