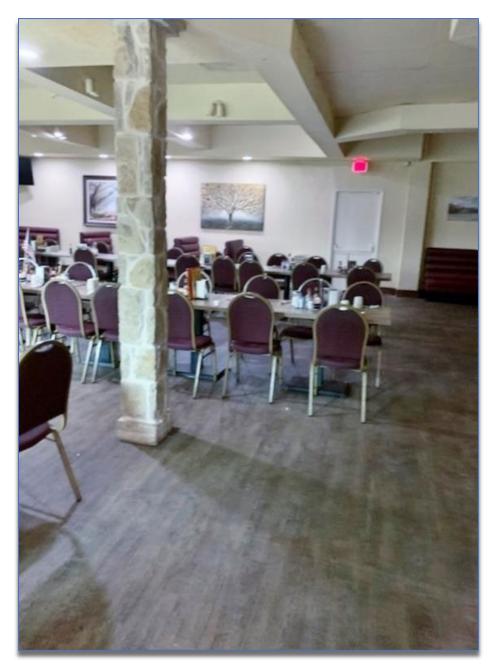

Front Public Dining Room (rear doors lead to Private Dining Room)

Page 3 of 7 May 2, 2023

Rear Private Dining Room

typically arranged in "U" shape Side doors on south side

Page 4 of 7 May 2, 2023

Private Dining Room continued