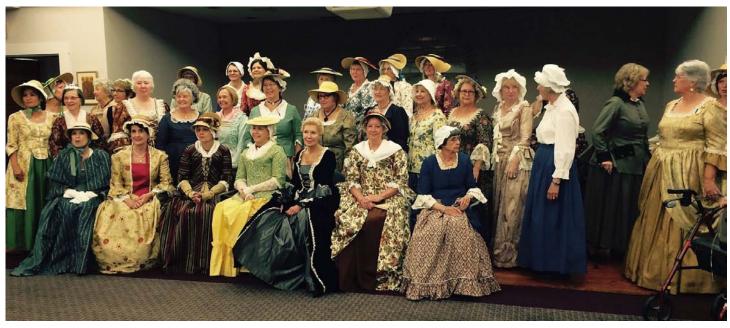

Ladies Tea - Members in colonial dress

Ladies Luncheon - with hats

Volume 5: Issue 2 Summer 2015

Texas Picture - Ladies, left to right: Sheila Manning, Cilla Tomme, Gloria Gibson, Billie Brock, Karin Guzy, Rita Pickett, Wanda White, Dianne Jones, Carol Radcliff, Mickey Jo Lawrence, Sylvia Marrs, Barbara Stevens, Connie Barker, Robin Butler, Jane Cohen, Catherine Massey, Barbara Thomas, Mindy Lovell, Laura Watts. Also: Mary Claire Beard (below)