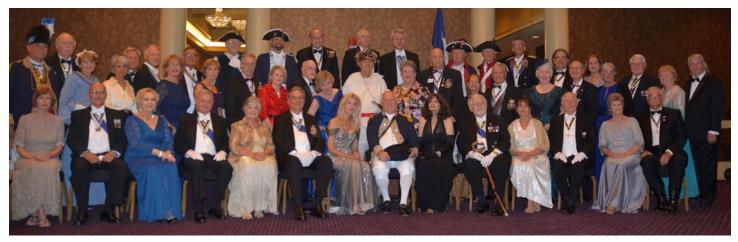

## National SAR - Louisville Kentucky June 27 - July 1, 2015

Texas ladies attending - Mary-Claire Beard, Robin Butler, Jane Cohen, Gloria Gibson, Dianne Jones, Mickey Jo Lawrence, Mindy Lovell, Sylvia Marrs, Catherine Massey, Carol Radcliff, Barbara Stevens, Barbara Thomas, Laura Watts, Wanda White.

## National SAR - Louisville Kentucky June 2015

Center - NSDAR President General Lynn Forney Young with Jane & Bob Cohen

NSAR PG 2015-16 -Tom & Mickey Jo Lawrence

Mary-Claire & John Beard

Texas Dinner

Sam & Catherine Massey Ladies Auxiliary, Texas SAR, Page 3 of 3