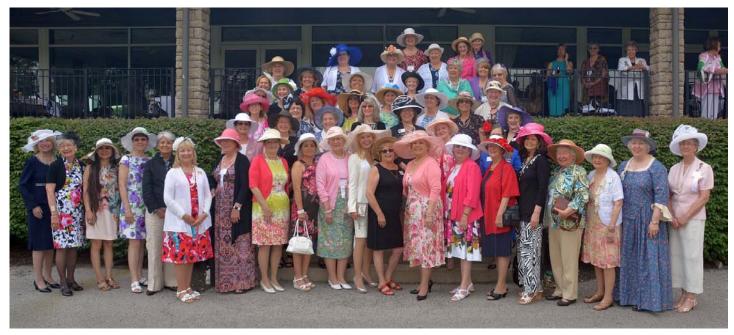

Ladies Tea - Members in colonial dress

Ladies Luncheon - with hats

Volume 5: Issue 2 Summer 2015

Texas Picture - Ladies, left to right: Sheila Manning, Cilla Tomme, Gloria Gibson, Billie Brock, Karin Guzy, Rita Pickett, Wanda White, Dianne Jones, Carol Radcliff, Mickey Jo Lawrence, Sylvia Marrs, Barbara Stevens, Connie Barker, Robin Butler, Jane Cohen, Catherine Massey, Barbara Thomas, Mindy Lovell, Laura Watts. Also: Mary Claire Beard (below)