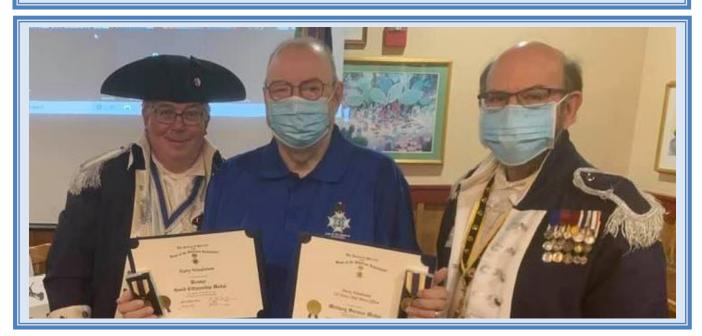

In the photo above Jerry Clanton receives a COA for his work in updating the Rankin Website. Kudos also to Ray Cox & Jennifer Jackson

(L-R) President Bruce McMordie, Harry Woodstrom and Tom Jackson. Harry is being awarded the Military Service Medal and the Bronze Good Citizenship Medal. The MSM recognizes his service as Chief Petty Officer and the BGCM for his leadership in four different areas of interest. He serves on his homeowners board, in addition to being on the board of his Elk's Lodge. He will be stepping up to serve as District Commander for the American Legion. If that isn't enough, he also serves as Treasurer for several organizations.

### January 13, 2021

In the photo above Jerry Clanton (R) receives a COA from President Bruce McMordie (L) for his work in updating the Rankin Website. Kudos also to Ray Cox & Jennifer Jackson. Below (L-R) President Bruce McMordie, Harry Woodstrom and Tom Jackson. Harry is being awarded the Military Service Medal and the Bronze Good Citizenship Medal. The MSM recognizes his service as Chief Petty Officer and the BGCM for his leadership in four different areas of interest. He serves on his homeowners board, in addition to being on the board of his Elk's Lodge. He will be stepping up to serve as District Commander for the American Legion. If that isn't enough, he also serves as Treasurer for several organizations.