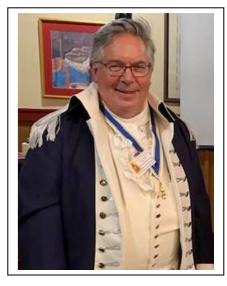

## Historical Presentations

Compatriot Michael Bierman (pictured above) spoke about The Flag Act of 1794 (1 Stat. 341), which was signed into law by President George Washington on January 13, 1794. It changed the design of the flag to accommodate the admission into the Union of the states of Vermont and Kentucky. It provided for fifteen stripes as well as fifteen stars. This would be the only official flag of the United States not to have thirteen stripes.

"An Act making an alteration in the Flag of the United States. Be it enacted by the Senate and House of Representatives of the United States of America in Congress Assembled, That from and after the first day of May, Anno Domini, one thousand seven hundred and ninety-five, the flag of the United States, be fifteen stripes alternate red and white. That the Union be fifteen stars, white in a blue field."