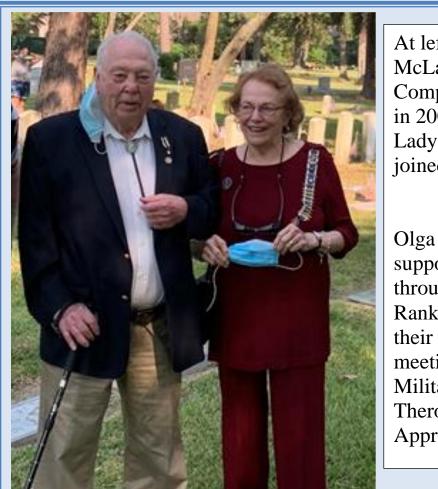

### January 13, 2021

At left, Captain Theron McLaren, a Rankin Compatriot, joined the SAR in 2009 while his wife Olga, a Lady Washington member, joined the DAR in 1958.

Olga has been highly supportive of the SAR throughout. Subsequently, the Rankin Chapter recognized their service at the January meeting by awarding the Military Service Medal to Theron and a Certificate of Appreciation for Olga.

Theron and Olga McLaren spent 2 years during the Vietnam Era, from 1960-1962, on the island of Crete, Greece as one of 40 U.S. Air Force Officers at Iraklion Air Force Base (Iraklion Air Station). The mission of the Base was to monitor the radio traffic of the Russian Bloc. The base personnel were the first to announce the catcher of Francis Gary Powers. Francis Gary Powers was piloting a U-2 spy plane at 70,000 feet when he lost power, descended and was shot down and captured.

Upon their arrival, there weren't sufficient housing trailers, so for 2 months they lived "on the economy" as they called it, as they rented an apartment above a family home. They made friends with the family and went to into the community with them where they learned about the Greek culture, lifestyle and even a little of the Greek language. Then, as part of the deal, they lived on base before acquiring their very own 40-foot trailer for the remainder of their stay.

The McLarens reminisce on these two years in Crete with fondness as they remember all of the wonderful people, travel and experiences that they shared there together.