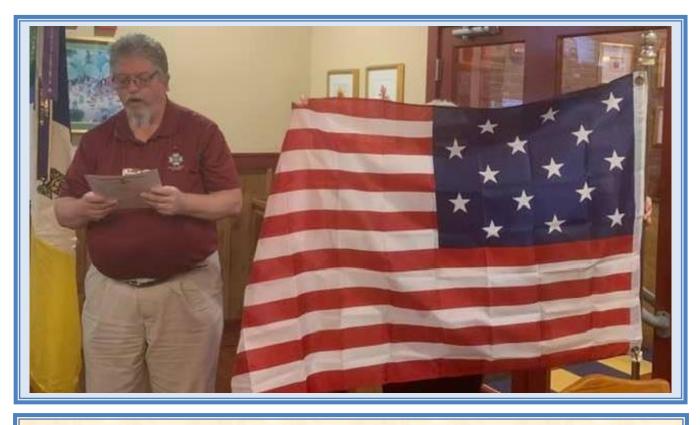

## Historical Presentations

Compatriot Michael Bierman (pictured above) spoke about The Flag Act of 1794 (1 Stat. 341), which was signed into law by President George Washington on January 13, 1794. It changed the design of the flag to accommodate the admission into the Union of the states of Vermont and Kentucky. It provided for fifteen stripes as well as fifteen stars. This would be the only official flag of the United States not to have thirteen stripes.

"An Act making an alteration in the Flag of the United States. Be it enacted by the Senate and House of Representatives of the United States of America in Congress Assembled, That from and after the first day of May, Anno Domini, one thousand seven hundred and ninety-five, the flag of the United States, be fifteen stripes alternate red and white. That the Union be fifteen stars, white in a blue field."