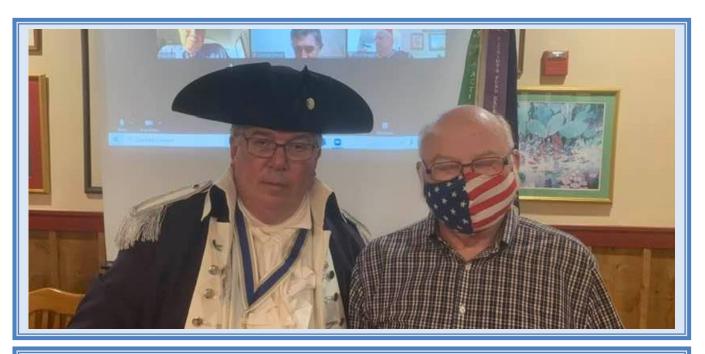

### January 13, 2021

In the photo above Jerry Clanton (R) receives a COA from President Bruce McMordie (L) for his work in updating the Rankin Website. Kudos also to Ray Cox & Jennifer Jackson. Below (L-R) President Bruce McMordie, Harry Woodstrom and Tom Jackson. Harry is being awarded the Military Service Medal and the Bronze Good Citizenship Medal. The MSM recognizes his service as Chief Petty Officer and the BGCM for his leadership in four different areas of interest. He serves on his homeowners board, in addition to being on the board of his Elk's Lodge. He will be stepping up to serve as District Commander for the American Legion. If that isn't enough, he also serves as Treasurer for several organizations.