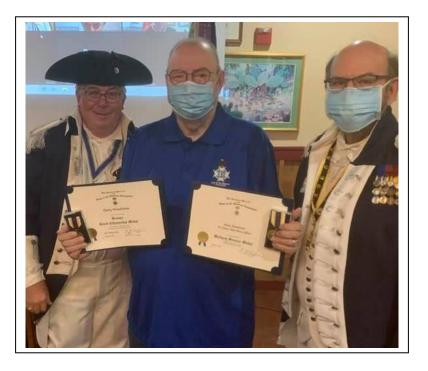

### January 13, 2021

At left, Captain Theron McLaren, a Rankin Compatriot, joined the SAR in 2009 while his wife Olga, a Lady Washington member, joined the DAR in 1958.

Olga has been highly supportive of the SAR throughout. Subsequently, the Rankin Chapter recognized their service at the January meeting by awarding the Military Service Medal to Theron and a Certificate of Appreciation for Olga.