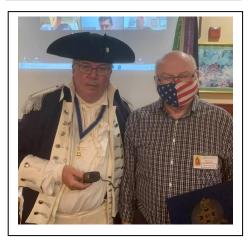

In the photo above Jerry Clanton receives a COA for his work in updating the Rankin Website. Kudos also to Ray Cox & Jennifer Jackson

(L-R) President Bruce McMordie, Harry Woodstrom and Tom Jackson. Harry is being awarded the Military Service Medal and the Bronze Good Citizenship Medal. The MSM recognizes his service as Chief Petty Officer and the BGCM for his leadership in four different areas of interest. He serves on his homeowners board, in addition to being on the board of his Elk's Lodge. He will be stepping up to serve as District Commander for the American Legion. If that isn't enough, he also serves as Treasurer for several organizations.

### January 13, 2021

In the photo above Jerry Clanton (R) receives a COA from President Bruce McMordie (L) for his work in updating the Rankin Website. Kudos also to Ray Cox & Jennifer Jackson. Below (L-R) President Bruce McMordie, Harry Woodstrom and Tom Jackson. Harry is being awarded the Military Service Medal and the Bronze Good Citizenship Medal. The MSM recognizes his service as Chief Petty Officer and the BGCM for his leadership in four different areas of interest. He serves on his homeowners board, in addition to being on the board of his Elk's Lodge. He will be stepping up to serve as District Commander for the American Legion. If that isn't enough, he also serves as Treasurer for several organizations.