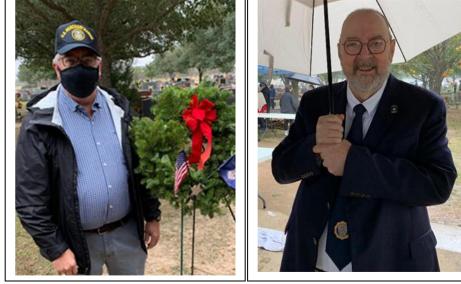

#### Wreaths Across America

Members from Robert Rankin joined in Wreaths Across America Saturday, December 19, 2020. In the top photo, Compatriots Michael Bierman (L) and Tom Jackson (R), along with Ginny Evans, lay wreaths at Woodlawn Funeral Home and Cemetery, in Houston, TX. President Bruce McMordie (bottom left) and Compatriot Harry Woodstrom (bottom right) participate at Magnolia Cemetery in Katy, Texas.