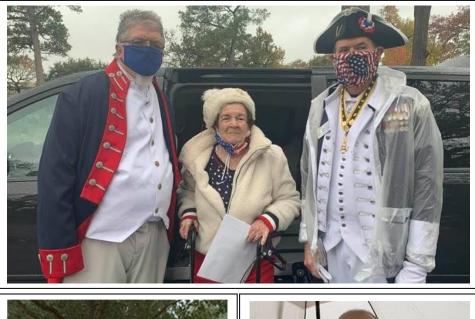

#### Wreaths Across America

Members from Robert Rankin joined in Wreaths Across America Saturday, December 19, 2020. In the top photo, Compatriots Michael Bierman (L) and Tom Jackson (R), along with Ginny Evans, lay wreaths at Woodlawn Funeral Home and Cemetery, in Houston, TX. President Bruce McMordie (bottom left) and Compatriot Harry Woodstrom (bottom right) participate at Magnolia Cemetery in Katy, Texas.