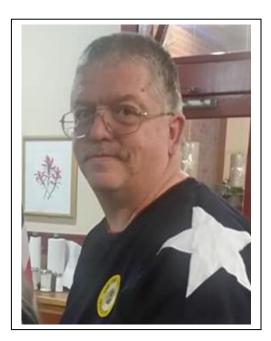

# Historical Presentations

Compatriot Tom Jackson gives two historical presentations.

### The Newburg Conspiracy

The Newburgh Conspiracy was an apparent planned military coup by the Continental Army in March 1783, at the end of the American Revolutionary War.

Fearing the Continental Congress would not pay them should a peace treaty end the hostilities of the American Revolution, a secret movement amongst the officers perpetuated rumors that they should march on Philadelphia or replace Washington with General Gates and usurp the Power of Congress.

Washington was eventually able to put the officers' fears to rest and the conspiracy was brought to an end.