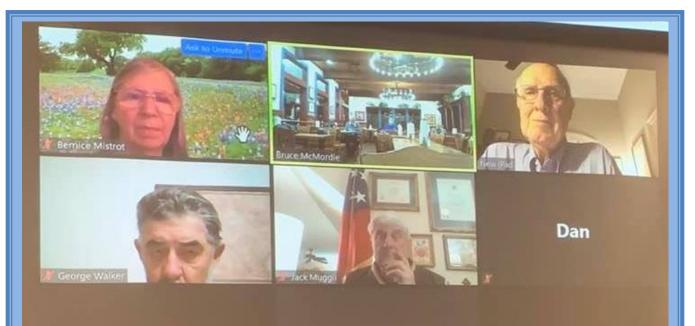

Robert Rankin Treasurer Alex Thorne presents the Treasurer's report.

This is a hybrid meeting and President Bruce McMordie tries to use the camera so that the folks at home can see each of the individual speakers. The history lessons focus on the Newburg Conspiracy, which threatened the US president, Thomas Mifflin (I bet you never heard of him as our president!), the Vermont flag with 15 stars as presented by Michael Bierman. We had fun with 'What President are We Talking About' based in on the White House Historical Association established by Jacqueline Kennedy.

#### **Bobby smith**

This is a hybrid meeting and President Bruce McMordie tries to use the camera so that the folks at home can see each of the individual speakers.

Robert Rankin, Texas SAR Spring Creek Barbecue January Highlights