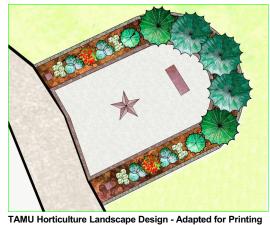

The Never Forget
Garden Veterans
Memorial will include a:

- Standing Granite monument with wreath symbolizing the Tomb of the Unknown Soldier.
- Never Forget Garden Plaque from the Honor Guard Society of the Tomb of the Unknown Soldier.
- Memorial Garden.
- Park bench for visitors to reflect and "never forget" our patriots.